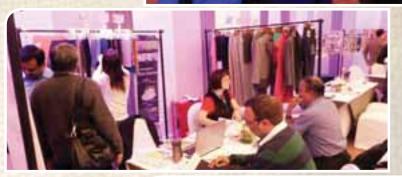

## **Event Report**

The Taiwan Textile Fairs in South Asia 2014 was held in New Delhi (Nov. 18-19), Bengaluru (Nov. 21-22) and Colombo (November 24-25).

The Taiwan Textile Fairs in South Asia 2014 showcased the latest, stateof-the-art, high performance functional textiles to Indian and Sri Lankan apparel and garment manufacturing entrepreneurs. New products fabrics showcased at the platform were fabrics made out of coffee yarn, rainwear fabrics, leather auxiliaries for shoes and garments, functional and ecofriendly textiles with special properties like UV protection, odour resistant, etc.

Despite the fair showing a slight decrease in number of participating companies compared to 2013, buyers from across India and Sri Lanka came to source and see the latest trends, innovation and designs which are being developed by Taiwanese manufacturers. The seriousness of the buyers can be judged from the fact that onsite orders worth US\$ 450,000 were closed at the fairs with further business of around US\$ 6 million expected from India and Sri Lanka.

The Fairs in India and Sri Lanka saw more than 600 companies along with their sourcing, design and merchandising teams visit the fairs. These 600 companies ranged from exporters, importers and agents to buying houses, brands and large format retailers.