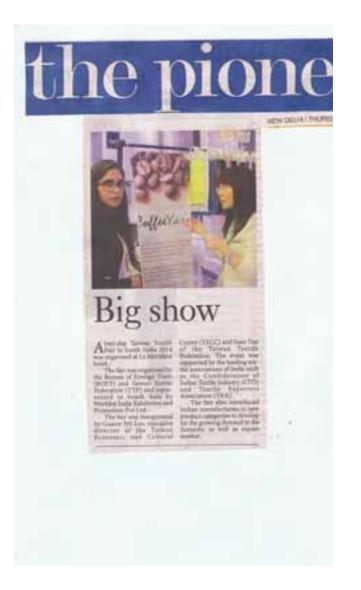

# New Delhi Media Coverage

| Publication | The Pioneer | Date     | 11 December, 2014 |
|-------------|-------------|----------|-------------------|
| Language    | English     | Page No. | 14                |

### **Textile fair**

Taiwan Textiles Fair will be held at The Oberoi on November 21 and 22.

The fair is jointly organised by the Bureau of Foreign Trade (BOFT) and Taiwan Textile Federation (TTF) and represented in South Asia by

Worldex India Exhibition and Promotion Pvt Ltd. It will showcase cutting edge innovative and high performance functional textiles to Indian apparel manufacturers.

WORLDEX INDIA EXHIBITION & PROMOTION PVT. LTD.