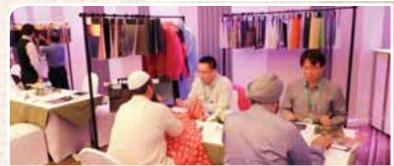

## **Event Report**

The Taiwan Textile Fairs in South Asia 2014 was held in New Delhi (Nov. 18-19), Bengaluru (Nov. 21-22) and Colombo (November 24-25).

The Taiwan Textile Fairs in South Asia 2014 showcased the latest, stateof-the-art, high performance functional textiles to Indian and Sri Lankan apparel and garment manufacturing entrepreneurs. New products fabrics showcased at the platform were fabrics made out of coffee yarn, rainwear fabrics, leather auxiliaries for shoes and garments, functional and ecofriendly textiles with special properties like UV protection, odour resistant, etc.

Despite the fair showing a slight decrease in number of participating companies compared to 2013, buyers from across India and Sri Lanka came to source and see the latest trends, innovation and designs which are being developed by Taiwanese manufacturers. The seriousness of the buyers can be judged from the fact that onsite orders worth US\$ 450,000 were closed at the fairs with further business of around US\$ 6 million expected from India and Sri Lanka.

The Fairs in India and Sri Lanka saw more than 600 companies along with their sourcing, design and merchandising teams visit the fairs. These 600 companies ranged from exporters, importers and agents to buying houses, brands and large format retailers.