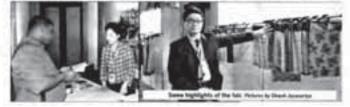

## **Event Report**

The Taiwan Textile Fairs in South Asia 2014 was held in New Delhi (Nov. 18-19), Bengaluru (Nov. 21-22) and Colombo (November 24-25).

The Taiwan Textile Fairs in South Asia 2014 showcased the latest, stateof-the-art, high performance functional textiles to Indian and Sri Lankan apparel and garment manufacturing entrepreneurs. New products fabrics showcased at the platform were fabrics made out of coffee yarn, rainwear fabrics, leather auxiliaries for shoes and garments, functional and ecofriendly textiles with special properties like UV protection, odour resistant, etc.

Despite the fair showing a slight decrease in number of participating companies compared to 2013, buyers from across India and Sri Lanka came to source and see the latest trends, innovation and designs which are being developed by Taiwanese manufacturers. The seriousness of the buyers can be judged from the fact that onsite orders worth US\$ 450,000 were closed at the fairs with further business of around US\$ 6 million expected from India and Sri Lanka.

The Fairs in India and Sri Lanka saw more than 600 companies along with their sourcing, design and merchandising teams visit the fairs. These 600 companies ranged from exporters, importers and agents to buying houses, brands and large format retailers.